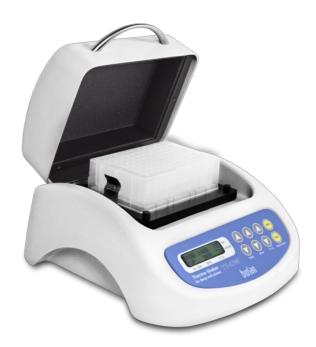

TS-DW Thermo—Shaker is designed for shaking and incubating deep well plates.

 $A \ multisystem \ principle, \ used \ in \ the \ design \ of \ the \ Thermo-Shaker, \ allows \ operating \ it \ as \ 3 \ independent \ devices: \ Incubator, \ Plate$ 