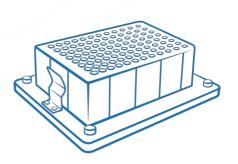

## DESCRIPTION

Block for one deep-well plate KingFisher™ Deepwell 96 Plate - Cat.No. 95040450

CAT. NUMBER

BS-010159-RK

Block for one deep-well plate KingFisher Deepwell 96 Plate

B-2M, block Page 1 of 2

**TS-DW**Without thermoblock
Thermo–Shaker for Deep Well Plates