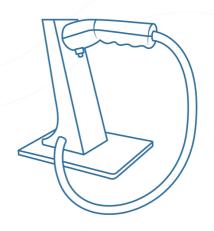

## DESCRIPTION

Universal remote dispenser set with 3 m supply hose and water distribution module

CAT. NUMBER

BS-070104-JK

Remote dispenser