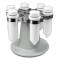

## RR-U, rack for rotors

Rack for rotors

CAT. NUMBER

BS-010208-UK

Rack for rotors RR-U

read more

BR-4U BS-010221-AK Rotor

Bucket rotor without bucket adapters

RR-U, rack for rotors Page 1 of 2

**BA-2/50** BS-010221-CK Adapters

Bucket adapters for 2 tubes of 50 ml (set of 4 pcs.)

BA-4/15 BS-010221-EK Adapters