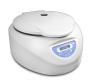

## ACCESSORIES

LMC-3000 Without rotor Laboratory Centrifuge

LMC-3000 is a modern lowspeed bench-top centrifuge designed for operation with microtest plates and centrifuge tubes up to 50 ml. This device is widely used in biomedical profile laboratories.