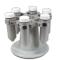

## RR-U, rack for rotors

Rack for rotors

CAT. NUMBER

BS-010208-UK

Rack for rotors RR-U

read more

BR-4U BS-010221-AK Rotor

Bucket rotor without bucket adapters

RR-U, rack for rotors Page 1 of 2

**BA-2/50** BS-010221-CK Adapters

Bucket adapters for 2 tubes of 50 ml (set of 4 pcs.)

BA-4/15 BS-010221-EK Adapters