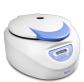

Features: ...

read more

LMC-12 Without rotor Laboratory Centrifuge

LMC-3000 is a modern lowspeed bench-top centrifuge designed for operation with microtest plates and centrifuge tubes up to 50 ml. This device is widely used in biomedical profile laboratories.