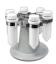

## RR-U, rack for rotors

Rack for rotors

CAT. NUMBER

BS-010208-UK

Rack for rotors RR-U

read more

BR-4U BS-010221-AK Rotor

Bucket rotor without bucket adapters

RR-U, rack for rotors Page 1 of 2

**BA-2/50** BS-010221-CK Adapters

Bucket adapters for 2 tubes of 50 ml (set of 4 pcs.)

BA-4/15 BS-010221-EK Adapters